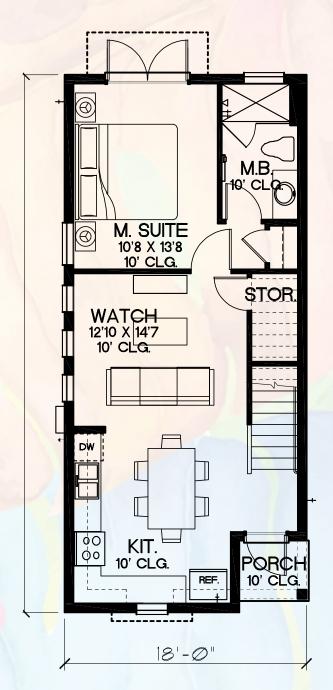

## **COTTAGE 1384-A**

1384 SQUARE FEET 3 BEDS | 3 BATH

**1ST FLOOR • MASTER SUITE** 

ALL COTTAGES BUILT ON WATER HAVE POOLS INCLUDED WITH PRICE

2ND FLOOR