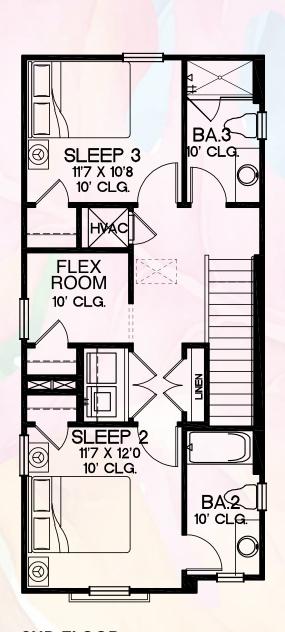

## **COTTAGE 1384-A**

1384 SQUARE FEET 3 BEDS | 3 BATH

**1ST FLOOR • MASTER SUITE** 

ALL COTTAGES BUILT ON WATER HAVE POOLS INCLUDED WITH PRICE

2ND FLOOR