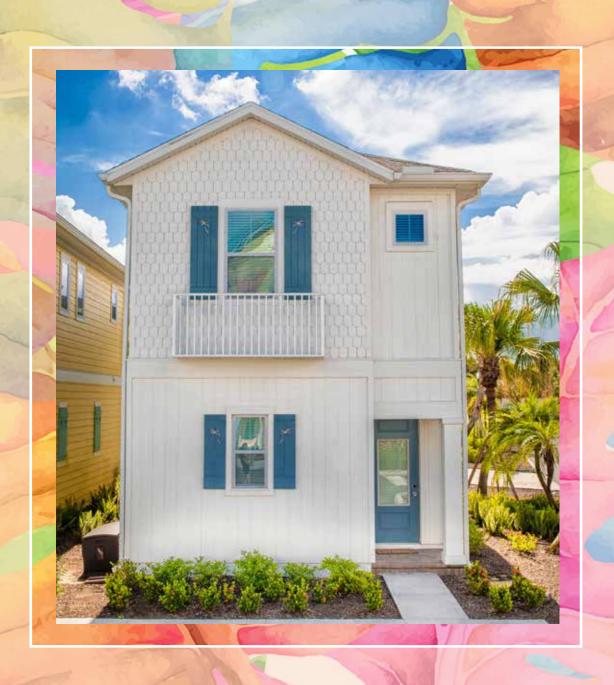

## Cottage 1384-A

NARGARITAVILLE Cottages
ORLANDO

## **COTTAGE 1384-A**

1384 SQUARE FEET 3 BEDS | 3 BATH

**1ST FLOOR • MASTER SUITE** 

ALL COTTAGES BUILT ON WATER HAVE POOLS INCLUDED WITH PRICE

2ND FLOOR