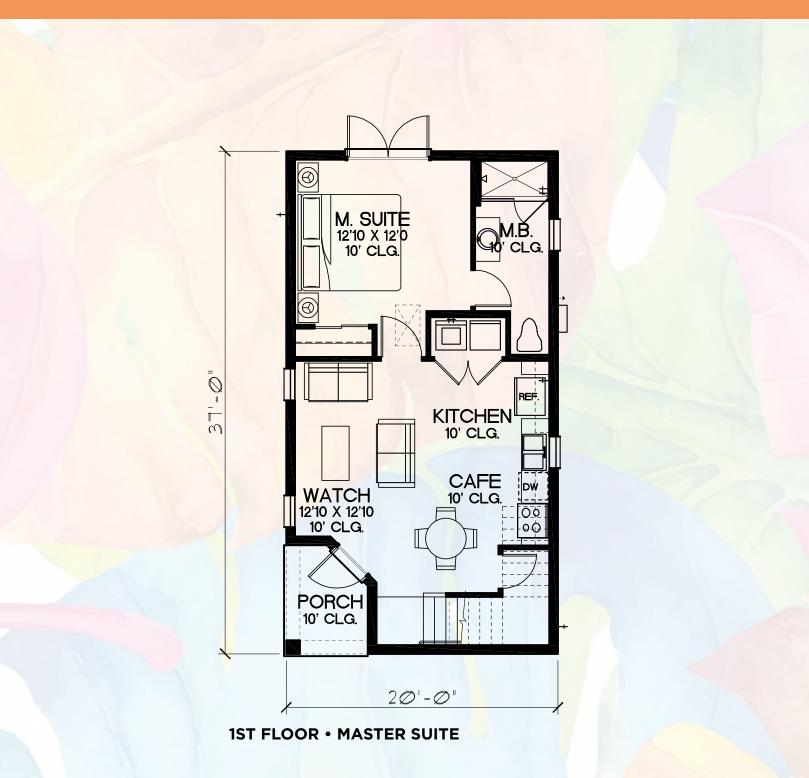

## **COTTAGE 976-A**

976 SQUARE FEET 2 BEDS | 2 BATH

ALL COTTAGES BUILT ON WATER HAVE POOLS INCLUDED WITH PRICE

2ND FLOOR

3297 Margaritaville Boulevard | Kissimmee, FL 34747 MargaritavilleCottagesOrlando.com