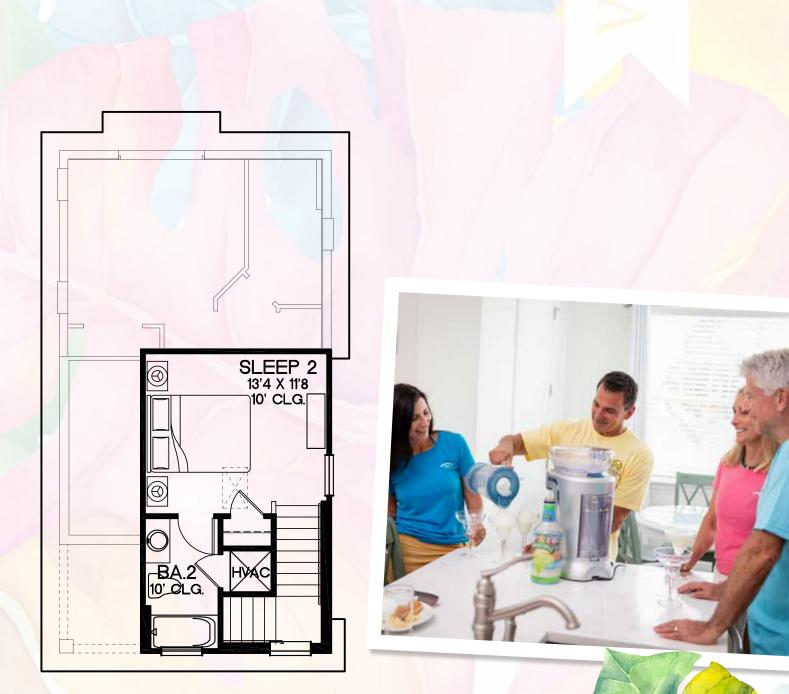

## **COTTAGE 976-A**

976 SQUARE FEET 2 BEDS | 2 BATH

ALL COTTAGES BUILT ON WATER HAVE POOLS INCLUDED WITH PRICE

2ND FLOOR

3297 Margaritaville Boulevard | Kissimmee, FL 34747 MargaritavilleCottagesOrlando.com